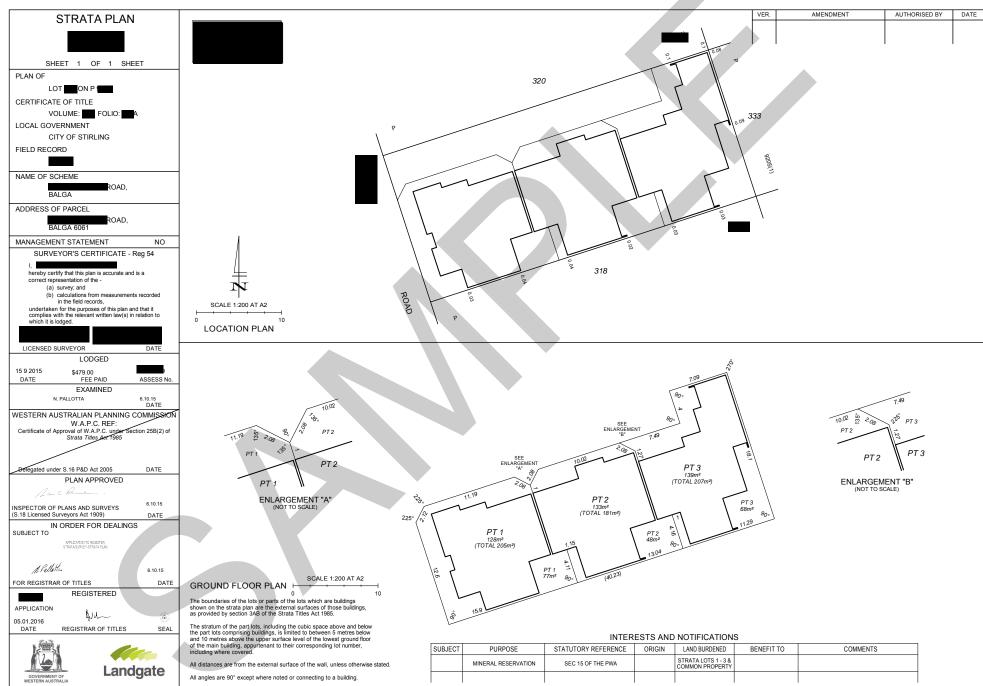

### **DESCRIPTION OF PARCEL AND BUILDING**

| Three single storey brick a | and tile residential | dwellings situated on Lot | on P |  |
|-----------------------------|----------------------|---------------------------|------|--|
| The address                 | ss is                | Road, Balga, WA, 6061.    |      |  |

#### **DESCRIPTION OF PARCEL & BUILDING**

THREE SINGLE STOREY BRICK RESIDENTIAL UNITS KNOWN AS ROAD, BALGA.