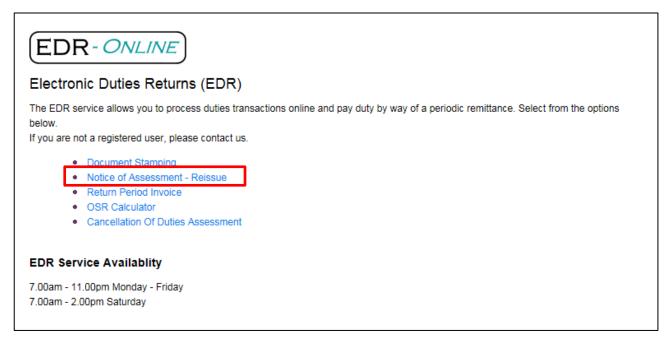

From the **National Settlements Services Menu** you can create settlement bookings, search and view your existing settlement bookings, lodge settlement notices (QLD), retrieve any search results stored in intelli-Doc, and access the PEXA platform (you must be registered as a subscriber with PEXA).