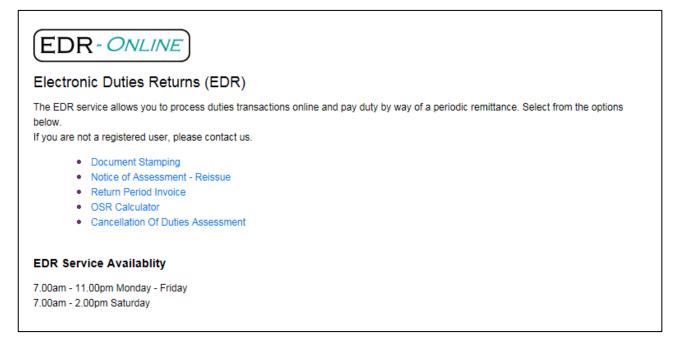

From the **National Settlements Services Menu** you can create settlement bookings, search and view your existing settlement bookings, lodge settlement notices (QLD), retrieve any search results stored in intelli-Doc, and access the PEXA platform (you must be registered as a subscriber with PEXA).