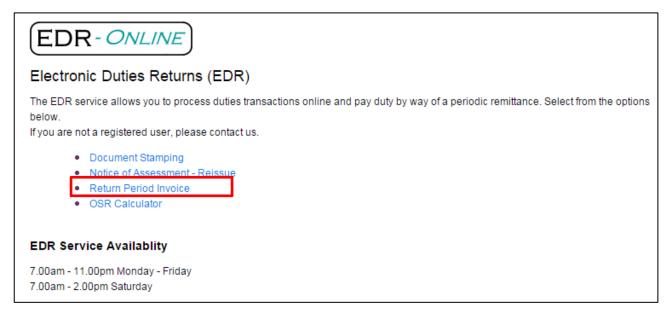

From the **National Settlements Services Menu** you can create settlement bookings, search and view your existing settlement bookings, lodge settlement notices (QLD), retrieve any search results stored in intelli-Doc, and access the PEXA platform (you must be registered as a subscriber with PEXA).