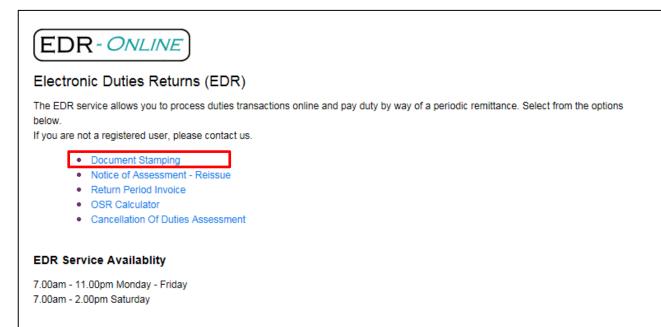

From the **National Settlements Services Menu** you can create settlement bookings, search and view your existing settlement bookings, lodge settlement notices (QLD), retrieve any search results stored in intelli-Doc, and access the PEXA platform (you must be registered as a subscriber with PEXA).