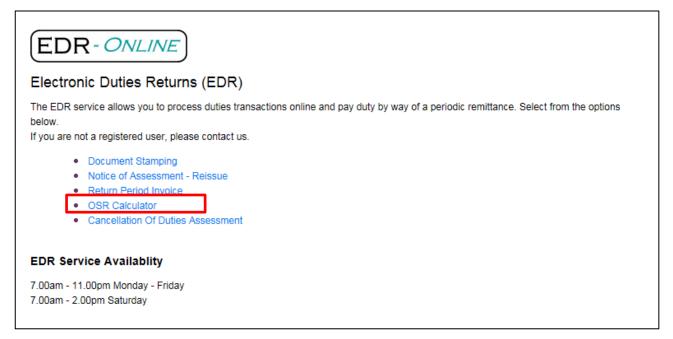

From the **National Settlements Services Menu** you can create settlement bookings, search and view your existing settlement bookings, lodge settlement notices (QLD), retrieve any search results stored in intelli-Doc, and access the PEXA platform (you must be registered as a subscriber with PEXA).