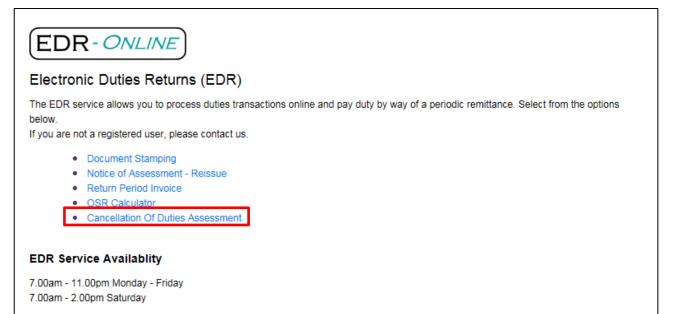

From the **National Settlements Services Menu** you can create settlement bookings, search and view your existing settlement bookings, lodge settlement notices (QLD), retrieve any search results stored in intelli-Doc, and access the PEXA platform (you must be registered as a subscriber with PEXA).